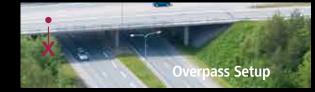

## **Following Too Close Mode**

Drivers are to follow at a safe and prudent distance

Following distance "two seconds" rule of thumb

Press PL4 Mode Button 2x to select FTC mode

Target first vehicle (v1)
Target second vehicle (v2)