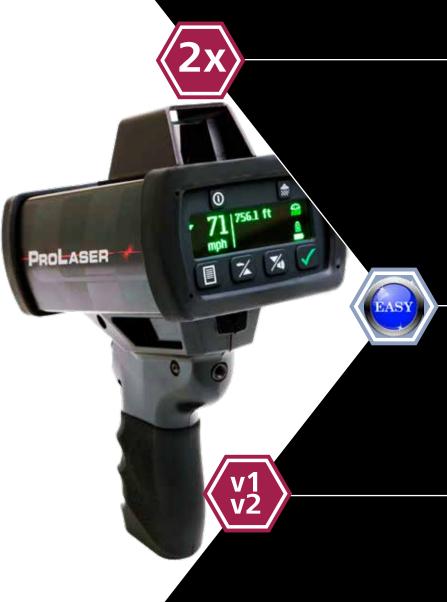

## **Following Too Close Mode**

Drivers are to follow at a safe and prudent distance

Following distance "two seconds" rule of thumb

Press PL4 Mode Button 2x to select FTC mode

Target first vehicle (v1)
Target second vehicle (v2)