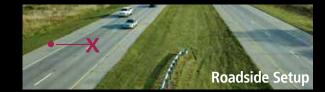

## **Following Too Close Mode**

Drivers are to follow at a safe and prudent distance

Following distance "two seconds" rule of thumb

Press PL4 Mode Button 2x to select FTC mode

Target first vehicle (v1)
Target second vehicle (v2)