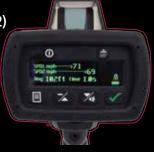

The Following Too Close Results show both target speeds with unit of measure, separation range and time to close

Press the display lock function (green 

) for the secondary display panel

**GSR Laser Tools** Unit 7 / 7 Prindiville Drive - Wangara WA 6065 Ph: 08 9409 4058 sales@gsrlasertools.com.au www.gsrlasertools.com.au